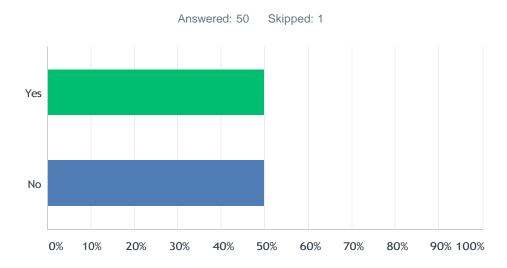

## Q4 I would like to have an additional Fairlawn location for bill pay

| ANSWERCHOICES | RESPONSES |    |
|---------------|-----------|----|
| Yes           | 50.00%    | 25 |
| No            | 50.00%    | 25 |
| TOTAL         |           | 50 |