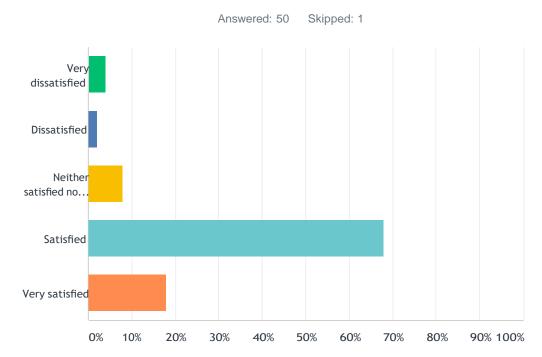

Customer Feedback

| ANSWERCHOICES                      | RESPONSES |
|------------------------------------|-----------|
| Very dissatisfied                  | 4.00% 2   |
| Dissatisfied                       | 2.00% 1   |
| Neither satisfied nor dissatisfied | 8.00% 4   |
| Satisfied                          | 68.00% 34 |
| Very satisfied                     | 18.00% 9  |
| TOTAL                              | 50        |

# Q5 Are you satisfied with our services?