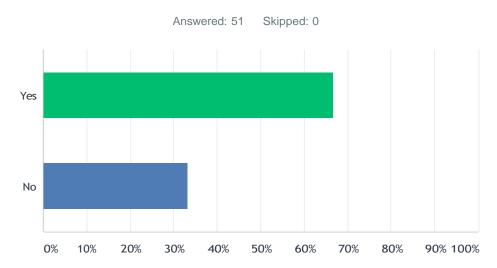

# Q3 I would prefer to have my bill delivered to an E mail address rather than mail

| ANSWERCHOICES | RESPONSES |    |
|---------------|-----------|----|
| Yes           | 66.67%    | 34 |
| No            | 33.33%    | 17 |
| TOTAL         |           | 51 |