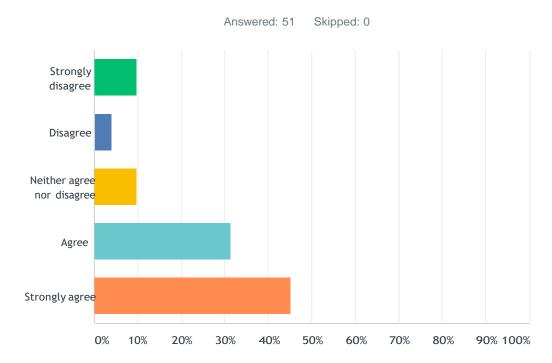

## Q2 The name Fairlawn Sewer Authority better describes our service area

| ANSWERCHOICES             | RESPONSES |
|---------------------------|-----------|
| Strongly disagree         | 9.80% 5   |
| Disagree                  | 3.92% 2   |
| Neither agree nordisagree | 9.80% 5   |
| Agree                     | 31.37% 16 |
| Strongly agree            | 45.10% 23 |
| TOTAL                     | 51        |