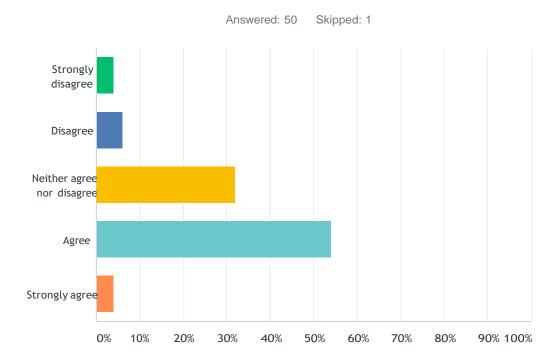

## Q6 Do you feel that our rate structure is appropriate for this area?

| ANSWERCHOICES              | RESPONSES |    |
|----------------------------|-----------|----|
| Strongly disagree          | 4.00%     | 2  |
| Disagree                   | 6.00%     | 3  |
| Neither agree nor disagree | 32.00%    | 16 |
| Agree                      | 54.00%    | 27 |
| Strongly agree             | 4.00%     | 2  |
| TOTAL                      |           | 50 |