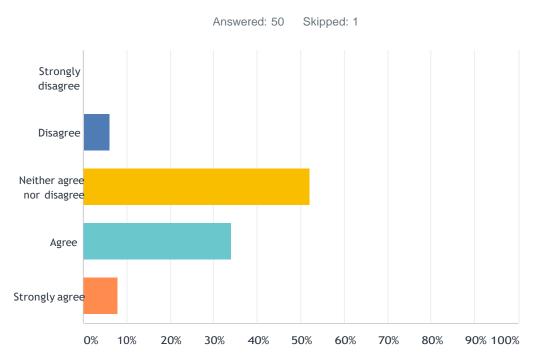

## Q8 Do you feel that our system is in need of repair?

| ANSWERCHOICES              | RESPONSES |    |
|----------------------------|-----------|----|
| Strongly disagree          | 0.00%     | 0  |
| Disagree                   | 6.00%     | 3  |
| Neither agree nor disagree | 52.00%    | 26 |
| Agree                      | 34.00%    | 17 |
| Strongly agree             | 8.00%     | 4  |
| TOTAL                      |           | 50 |