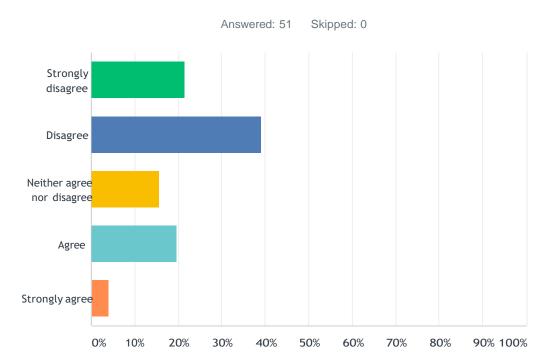

# Q1 The name Pulaski County Sewerage Authority correctly identifies our service area

| ANSWERCHOICES              | RESPONSES |   |
|----------------------------|-----------|---|
| Strongly disagree          | 21.57% 11 | 1 |
| Disagree                   | 39.22% 20 | 0 |
| Neither agree nor disagree | 15.69% 8  | 8 |
| Agree                      | 19.61% 10 | 0 |
| Strongly agree             | 3.92%     | 2 |
| TOTAL                      | 5         | 1 |