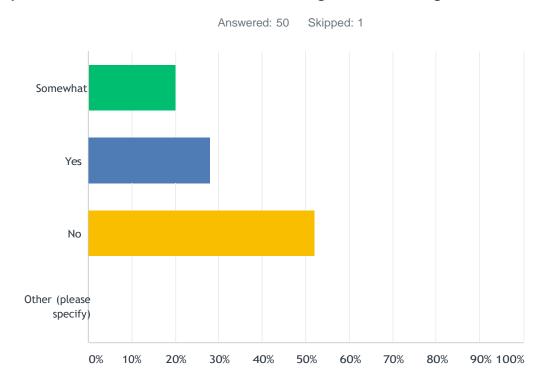

## Q7 Are you familiar with what surrounding areas charge for sewer service?

| ANSWERCHOICES          | RESPONSES |
|------------------------|-----------|
| Somewhat               | 20.00% 10 |
| Yes                    | 28.00% 14 |
| No                     | 52.00% 26 |
| Other (please specify) | 0.00% 0   |
| TOTAL                  | 50        |